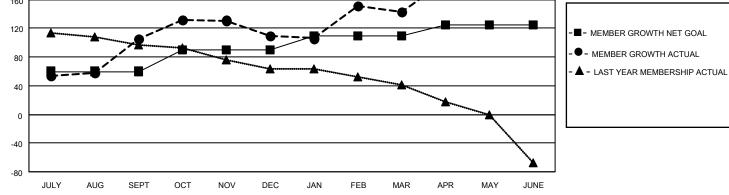

## LOCATION INDIA

District 316 B

Results as of: 6/30/2022

| Clubs                 |               |           |               | Members               |                         |                         |                                                    |
|-----------------------|---------------|-----------|---------------|-----------------------|-------------------------|-------------------------|----------------------------------------------------|
| RESULTS FOR 2021-2022 |               |           |               | RESULTS FOR 2021-2022 |                         |                         |                                                    |
| QUARTER               | NEW CLUB GOAL | NEW CLUBS | DROPPED CLUBS | QUARTER               | IBER GROWTH NET<br>GOAL | MEMBER GROWTH<br>ACTUAL | DROPPED<br>MEMBERS ACTUAL<br>(including transfers) |
| JULY/AUG/SEPT         | 2             | 3         | 0             | JULY/AUG/SEPT         | 60                      | 114                     | 8                                                  |
| OCT/NOV/DEC           | 1             | 2         | 2             | OCT/NOV/DEC           | 30                      | 117                     | 112                                                |
| JAN/FEB/MAR           | 0             | 2         | 0             | JAN/FEB/MAR           | 20                      | 58                      | 22                                                 |
| APR/MAY/JUNE          | 0             | 4         | 1             | APR/MAY/JUNE          | 15                      | 218                     | 157                                                |