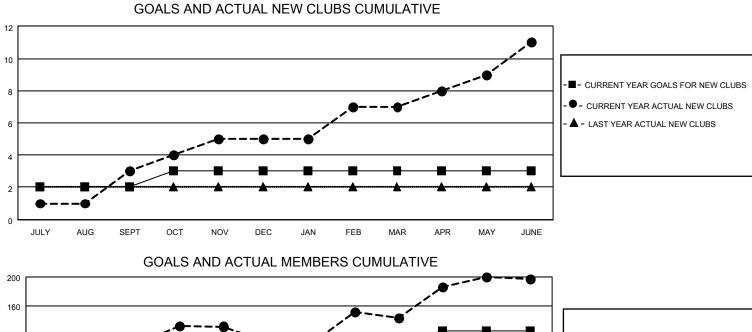

## LOCATION INDIA

District 316 B

Results as of: 6/30/2022

| Clubs                 |               |           |               | Members               |                         |                         |                                                    |
|-----------------------|---------------|-----------|---------------|-----------------------|-------------------------|-------------------------|----------------------------------------------------|
| RESULTS FOR 2021-2022 |               |           |               | RESULTS FOR 2021-2022 |                         |                         |                                                    |
| QUARTER               | NEW CLUB GOAL | NEW CLUBS | DROPPED CLUBS | QUARTER               | IBER GROWTH NET<br>GOAL | MEMBER GROWTH<br>ACTUAL | DROPPED<br>MEMBERS ACTUAL<br>(including transfers) |
| JULY/AUG/SEPT         | 2             | 3         | 0             | JULY/AUG/SEPT         | 60                      | 114                     | 8                                                  |
| OCT/NOV/DEC           | 1             | 2         | 2             | OCT/NOV/DEC           | 30                      | 117                     | 112                                                |
| JAN/FEB/MAR           | 0             | 2         | 0             | JAN/FEB/MAR           | 20                      | 58                      | 22                                                 |
| APR/MAY/JUNE          | 0             | 4         | 1             | APR/MAY/JUNE          | 15                      | 218                     | 157                                                |